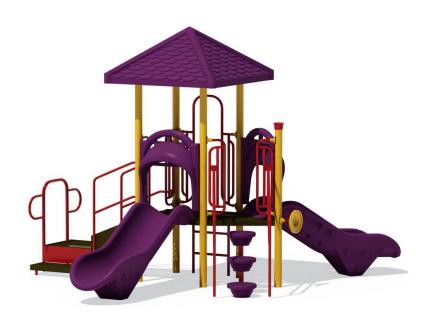

## Double the Fun Playground Structure

MSRP <del>\$16,807.5</del>4 SALE \$14,287.00

**Age Group**: 2 to 12 years **Footprint**: 14' 11" x 15' 2" **Use Zone**: 26' 11" x 27' 2"

COMPLIES With: ASTM F1487-17 CPSC PUB #325

What is better than one slide? Two slides! The Double the Fun Playground Structure incorporates one of the most popular features on any playground twice. Along with two chute slides, this structure boasts a vertical ladder, a lily pad climber, a steering wheel, an ADA transfer station, and a square shingle roof. This structure is constructed for commercial use and does follow ASTM and CPSC guidelines for safety. With a smaller use zone the Double the Fun Playground Structure would be a perfect addition to any daycare or child development center. Give children a playground they are sure to love for years at an affordable price today!