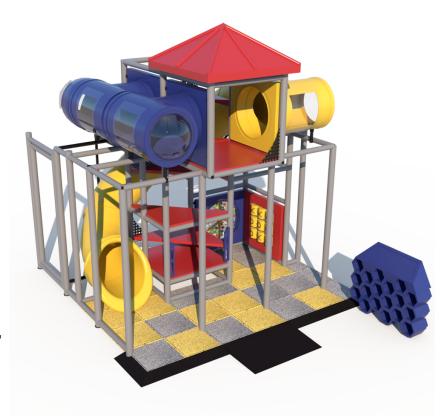

## Highlights:

- Tunnels and slide add structural variety
- Sneaker Keeper helps avoid messes
- Activity panels promote hand-eye coordination
- Deck Climb offers unique vertical route

Age Group: 2 to 12 years

Assembled Dimensions: 15' 9" L x 13' 3" W x 14'

6" H

Capacity: 16

COMPLIES With: ASTM F1487-17 CPSC PUB #325

**ADA Compliant** 

Harmonious Hillcrest is an all-in-one indoor playground chock full of features that kids will adore. Among the various selling points of indoor playgrounds, one of the foremost is that they allow for the same sorts of active fun as outdoor playgrounds, but without being bound by weather conditions. In other words, indoor playgrounds will always be there, rain or shine, for children who are eager to play. Starting on the floor, kids can keep themselves entertained with the Ball Turn Activity Panel as well as the Tic-Tac-Toe Activity Panel, both of which can be used in concert with their peers. Moving on up the 6-Level Deck Climb, children can hang out in the T-Tube Junction, sit under the roof, or whoosh back down to the ground using the Enclosed Curved Tube Slide. Lastly, the Sneaker Keeper is a useful amenity for storing kids' shoes and other possessions so they don't become tripping hazards. Harmonious Hillcrest will make a lovely addition to schools and daycares everywhere. Please note: Surfacing tiles and ramps not included.