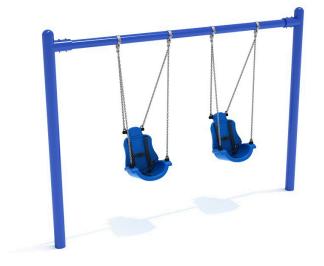

## **ADA Compliant**

Made especially for kids who'd otherwise have difficulty using typical playground swings, the Elite Series 5 inch Single Post Child Adaptive Swing 8 foot stands at 8 feet in height, and is a must for any playground space with children at play. This swing set has been designed to take up minimal space, and its sturdy, 5 inch single posts are designed to stand the test of time. With the outdoor elements taking their toll on outdoor playground equipment, it's important to buy equipment that will last for years to come, and the Elite Series 5 inch Single Post Child Adaptive Swing 8 foot is exactly that sort of playground equipment. Additionally, the Child Adaptive Swing Seat adds a layer of inclusivity and accessibility to the playground, allowing kids of varying ability levels to get out and swing to their hearts' content.