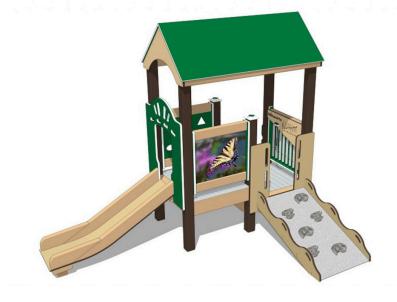

## Tiger Swallowtail Infant Play Center

## Highlights:

- Butterfly-inspired design for imaginative play.
- Helps promote physical and cognitive development.
- Easy to assemble and maintain.
- Safe and durable for infants and toddlers.

Age Group: 6 to 23 months

Assembled Dimensions: 107" × 77" × 84"

**Capacity**: 1-10 **Use Zone**: 15' x 13'

The Tiger Swallowtail Infant Play Center is designed to inspire curiosity and exploration in infants and toddlers. Its bright colors and playful butterfly design offer a fun and engaging environment for young children to develop their motor and cognitive skills. The structure features a range of activities, including a peek-a-boo panel, a shape-sorting activity, a tic-tac-toe game, and a ball maze. The wide slide and gentle steps provide a safe and fun way for little ones to move and climb. The durable materials and construction ensure long-lasting use and easy maintenance. This play structure is perfect for indoor and outdoor play areas, daycare centers, preschools, and playgrounds. It meets all safety standards and is designed with the needs of young children in mind, making it a great addition to any child-focused space.