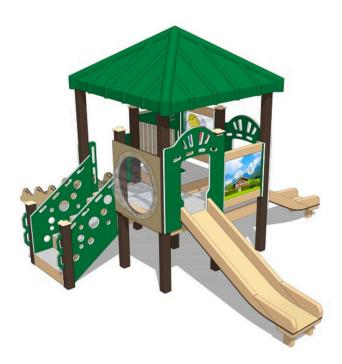

## Swiss Chalet Infant Play Center

## Highlights:

- Stimulating sensory activities for early development
- Cozy Swiss Chalet design for safe and fun playtime
- Durable construction for long-lasting use
- Easy access ramp for infants and toddlers

**Age Group**: 6 to 23 months **Assembled Dimensions**: 188" × 138" × 98" **Use Zone**: 22' × 18'

The Swiss Chalet Infant Play Center is designed for young children to explore and discover. With its bright colors and interactive features, including a gear panel and peek-a-boo window, it provides a safe and stimulating play environment. The structure is built with durable materials that can withstand daily wear and tear, making it a great investment for any daycare, preschool, or community playground. The chalet also has a cozy crawl-through tunnel and a fun slide that encourages children to develop their gross motor skills. This play structure is perfect for infants and toddlers, and it is designed to meet the highest safety standards. The Swiss Chalet Infant Play Center is a must-have addition to any play area looking to provide a fun and engaging experience for young children.