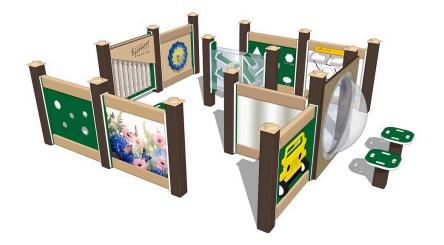

## **Cubs and Kittens Infant Play Center**

MSRP \$10,537.00

**SALE \$9,484.00** 

## Highlights:

- Beautifully tuned chime music panel
- Mesmerizing sand ramp panel
- Imaginative Jeep driving panel
- Fun bouncy ball spinner panel

Age Group: 6 to 23 months

Assembled Dimensions: 108" × 86" × 32"

The Cubs and Kittens Infant Play Center is loaded with fun, educational activity panels for children to enjoy; they won't even know where to start! This play space features charming pictures of various animals throughout the area: cuddling kittens, beautiful butterflies, busy bees, and cute bear cubs! Introduce kids to music with the chime activity panel; it's more than a noise maker, each chime is tuned to create a beautiful, clear sound! Toddlers and infants can also learn about cause and effect through the bouncy ball activity panel. Imaginative play is encouraged with the Jeep activity panel, complete with a steering wheel and movable tires. The central activity panel will have kids mesmerized as they watch sand cascade through the sand ramp. Other activity panels on the Cubs and Kittens play space include the geo-oval gears, photo bouncy wheel, mirrors, peek-a-boo, and bubble lookouts.