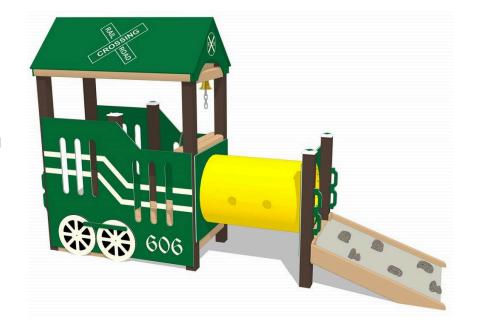

## **Choo Choo Infant Play Center**

## Highlights:

• Railroad-themed playset

• Train car with steering wheel and brass bell

• Three-foot peek-a-boo tunnel

• Tot scrambler climber

Age Group: 6 to 23 months

**Assembled Dimensions**: 139" × 33" × 85"

Capacity: 5-10 Use Zone: 9'x18'

All aboard the Choo Choo Infant Play Center! Infants and toddlers love choo trains: the speed, the bells and whistles, and the science behind them keep little ones thinking. Children can step aboard the Choo Choo play space and pretend to be the conductor zooming down the train tracks. There's even a real brass bell that they can ring for more fun! There's room for up to ten passengers aboard this train-themed playset. Kids can also crawl their way through the attached three-foot peek-a-boo tunnel. Introduce these little engineers to climbing on the tot scrambler with handles. The main unit is constructed with two side panels and a train islander roof. These panels are designed with railroad-themed graphics as decoration. Toddlers will be excited to see the Choo Choo Infant Play Center at any daycare, school, or park!