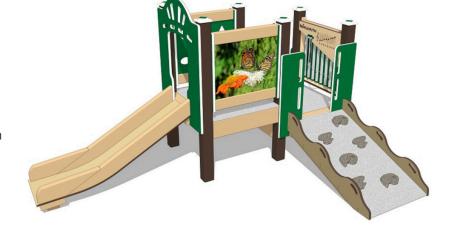

## Highlights:

- Lots of amenities in one small area
- Handles help kids access the playset
- Photo and Mirror Panel add variety
- Rocky Ramp enables different type of motion

**Age Group**: 6 to 23 months **Assembled Dimensions**: 105" × 76" × 51" **Use Zone**: 15' × 13'

Perfectly sized for young children, the Monarch Infant Play Center boasts a number of exciting play elements that little ones are sure to love. Kids love to get out and play, and what better way to help them than with a structure that's designed specifically for their age group? The Monarch Infant Play Center can be accessed via the small Infant Step, which comes with helpful handles, or with the Infant Rocky Ramp, which challenges little ones with a slightly inclined rock climbing panel. Once aboard the Monarch Infant Playset, kids will be able to make music with the Infant Chickadee Chime Panel, or discover new shapes with the Geo Panel. Once finished, they can whoosh back down to the ground using the Infant Slide, which comes with a decorative hood to add visual appeal.