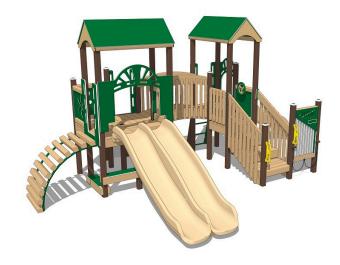

## Highlights:

- Includes full-color photo of fox
- Multiple exit and entry points
- Shaded areas underneath the structure
- Dual slides mean double the fun

**Age Group**: 2 to 5 years

Assembled Dimensions: 280" × 178" × 136"

**Capacity**: 24-36 **Use Zone**: 36' x 28'

COMPLIES With: ASTM F1487-17 CPSC PUB #325

## **ADA Compliant**

Modestly sized yet packed with exciting features, Foxy is a relatively small playset that brings a great deal to the table. The Rock Wall and Arch Climbers will invite kids to test their climbing skills, and in so doing, improve their balance and coordination. Two twin slides will provide hours of excitement as kids whoosh down, climb back up, and whoosh down again. The benches underneath Foxy provide ample shaded space for kids who want a break from the sunlight, while the Chime Panel will allow children to create their own bell-based rhapsody. The centerpiece of Foxy is, as the name suggests, a beautiful, close-up photo of a fox, contained within a huge, full-color photo panel. There's no shortage of fun to be had on Foxy, and any kids who use it will have the time of their lives.