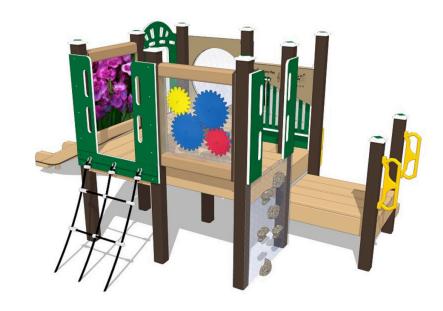

### Highlights:

- Made especially for small children
- Much to do in one compact package
- Clear bubble panel encourages games of peek-a-boo
- Vertical rock wall encourages muscle movement

Age Group: 2 to 5 years

#### **ADA Compliant**

Play systems for preschool-aged children are in high demand and the Grasshopper from Nature of Early Play certainly delivers! With amenities designed with their little hands and feet in mind preschoolers can explore their imaginations and interact with their friends with ease! A rope net climber helps children scramble to the top of the structure or if they want more of a challenge, the vertical rock climber is sure to be invigorating! A gear panel is available for kids to grow their dexterity skills and they can create a melodious tune with the chime panel! Parents can keep an eye on their children through the bubble panel while the kids look for friends and new play opportunities! When it's time to journey home and take rest from hours of play and fun, kids can safely zoom down the slide! Add the Grasshopper from Nature of Early Play to your playground and provide a fun play experience to the children of your community!