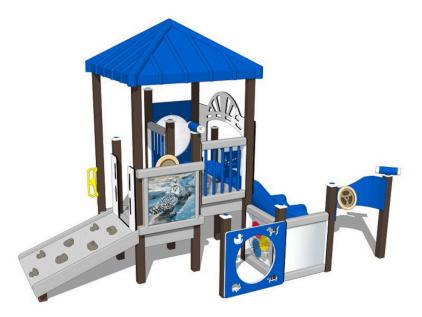

## Highlights:

- Interesting owl panel
- Compact size perfect for modest budgets
- Interactive play panels
- Durable material for seasons to come

Age Group: 2 to 5 years Assembled Dimensions: 160" × 116" × 99" Use Zone: 26' x 22'

A picture of the playset's namesake awaits young preschoolers who enter this structure! The Snowy Owl from Nature of Early Play contains so many play elements for children to enjoy, they will want to stay outside in the sunshine for the entire afternoon! Active little ones have the option of climbing up the crawl-thru panel, or pulling themselves into the top deck via the rock scrambler climber! Fun play panels await the little adventurers that are sure to encourage the development of important life skills! The gear panel helps fine tune dexterity and mechanical skills! Also, little ones can develop their taste of music and skill by creating a beautiful melody on the fun chime panel! Kids can also see far and wide from the top of the playset's deck via the bubble panel! When the fun is done, children can travel safely down to the ground on the double slide! The Snowy Owl from Nature of Early Play maximizes modest budgets and minimal spaces and brings the ultimate fun play experience for preschoolers!