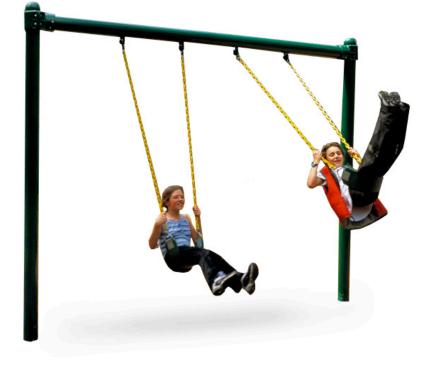

This space saving single post swing features heavy duty five inch top rail and support posts. Each bay includes 2 belt seats with galvanized chain and hardware for easy setup, as the hangers are welded to the top rail. Contact our staff if you would like to substitute the standard galvanized chain for coated chains, or belt seats for buckets. The dimensions are as follows: 5" legs, 5" top rail, 8' installed height.