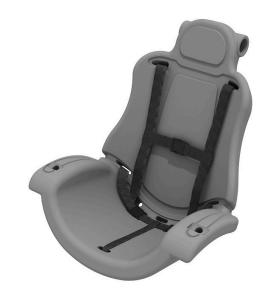

## Replacement Harness for Child Adaptive Swing Seat

## Highlights:

- Compatible with PCS014 and PCS017 only
- Helps promote safety
- Ensures that adaptive swings remain functional
- · Enables swinging without risk of falling

COMPLIES With: ASTM F1487-17 CPSC PUB #325

## **ADA Compliant**

Adaptive swing seats are a great addition to any playground, but if the safety harness it comes with becomes frayed or damaged, users are put at risk of falling off and injuring themselves. For this reason, the Replacement Harness for Adaptive Swing Seats is a wise investment. This replacement harness is a high-quality, affordable option in the event that the primary harnesses on your adaptive swing seats become unsafe due to wear and tear. Additionally, the Replacement Harness for Adaptive Swing Seats can be adjusted according to the size of the user in question, allowing for a wide range of users to get active while remaining secured to the swing seat. Don't make the mistake of assuming you'll never need to replace the harness on your adaptive swing seats; with this replacement harness, you can rest easy knowing that all who use your adaptive swing seat will remain safe.