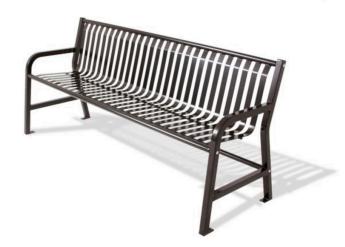

## **Jackson Bench**

MSRP \$1,065.00

**SALE \$906.00** 

## Highlights:

- Great fit for parks and playgrounds
- Available in five powder-coat colors
- Utilizes stainless steel hardware
- Armrests on either end increase comfort

A day at the park has never been easier or more relaxing with the Jackson Bench. Utilizing a cast aluminum frame with a powder-coat finish, this bench is equal parts comfortable and durable. Those who traverse parks inevitably either get tired or simply wish to sit and take in their surroundings. Indeed, the natural beauty of parks is a sight to behold, and gazing up at the trees, birds, and other natural wildlife can be a relaxing experience. The Jackson Bench is just the amenity to facilitate such an experience, and with lengths of four, six, and eight feet, your park patrons will have more than enough space to accommodate themselves and anyone else they bring along to the park.