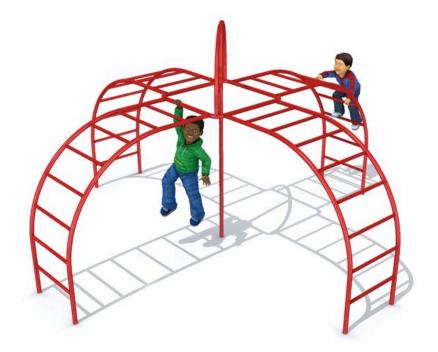

## **Fire Station Climber**

MSRP \$4,783.00 SALE \$4,066.00

**Age Group**: 5 to 12 years **Footprint**: 14' long x 14' wide x 9' 6" high **Use Zone**: 26' x 26'

Popular with schools, and parks, the Fire Station Climber is offered in a variety of vivid colors to create an appealing playground climbing experience. The simple design is galvanized steel and then powder coated in your choice of colors. The four climbing ladders connect to a centrally located fire pole, thus creating a Fire Station Climber. The climber reaches just over six and a half feet high at the peak.