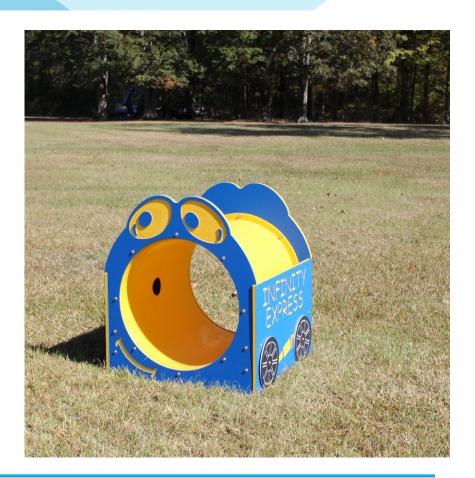

## **Infinity Express Tunnel**

MSRP \$1,700.00 SALE \$1,190.00

## Highlights:

- Offers shade on sunny days
- Offers ground-level exploration
- Great alone or as part of a set
- Utilizes sturdy plastic

Age Group: 2 to 5 years

A natural part of any toy train set, the Infinity Express Tunnel is a creative way for children to play on and around a kid-sized train set. Crawl tunnels, of course, are a popular amenity on playgrounds, but few are as creatively-designed as the Infinity Express Tunnel. Its rounded interior allows kids to catch some shade on hot, sunny days, and to hang out with their friends on nearby train elements. The Infinity Express Tunnel can be used alone, but it's even more fun when used as part of a set with other Infinity Express amenities. Purchase all three, and the kids on your playground are sure to have a creative, fun-filled experience.