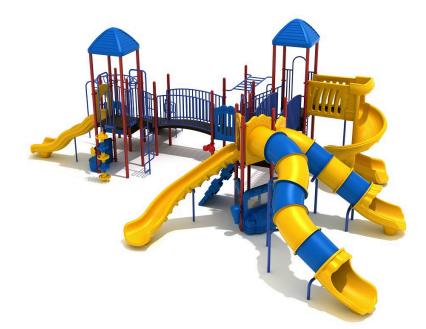

## Highlights:

- Four different slides add variety
- Climbers allow wide range of movement
- Horizontal climbers promote agility
- Great mix of elevated and ground activities

**Age Group**: 5 to 12 years **Capacity**: 81-94 **Fall Height**: 84" **Use Zone**: 43' 4" x 51' 7"

## **ADA Compliant**

True to its name, Razzle Dazzle features a wide array of play elements designed to wow kids and keep them coming back to play. Play structures like Razzle Dazzle encourage children to get active outdoors, and their variety of amenities help them foster social bonds with their peers. On the ground floor, kids will be welcomed by the Rain Wheel, as well as two sets of drums: the Single Drum, and the Bongo Drums. These ground-level amenities are great for kids who may not feel up to climbing aboard the structure. Accessing the top level can be done via the Pod Climber and the Pixel Climber, and once aboard, children can explore and gaze out at their surroundings. Four different slides allow kids to whoosh back down to the ground and begin the fun anew.