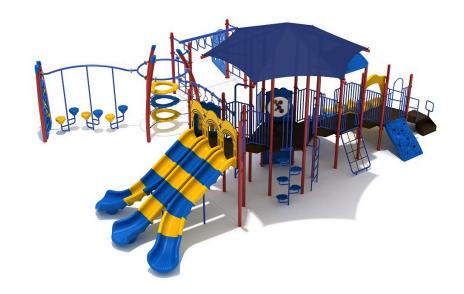

## **Coconut Grove**

MSRP \$44,168.00 SALE \$33,976.00

**Age Group**: 5 to 12 years

**Capacity**: 60-75 **Fall Height**: 96" **Use Zone**: 41' 9" x 50'

COMPLIES With: ASTM F1487-17 CPSC PUB #325

**ADA Compliant** 

Summer days can be hot and sunny, but with Coconut Grove, your playground-goers need not worry about overheating. Its expansive awning is designed to fit several children at once underneath, offering them a cool spot to play or simply take a load off and rest. Coconut Grove features a wide variety of play elements both on the ground and on its deck. Starting on the ground floor, Coconut Grove features a Bench Panel for kids to lounge around in the shade. Meanwhile, a bevy of climbers, including the Jungle Climber, the Sea Creature Climber, and the Lotus Climber, allow for quick, easy access to the upper deck. Once there, kids can zoom back down to the ground using the Straight, Left, or Right Turn Slides.