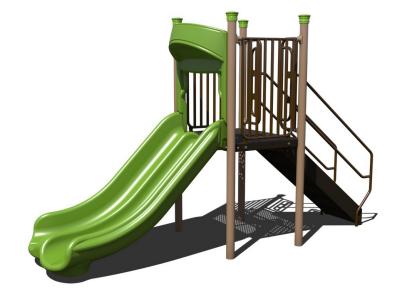

## **Triple Rail Slide**

MSRP \$10,587.00

**SALE \$8,999.00** 

## Highlights:

• 3' and 4' heights are great for kids ages 2-5

• 5' and 6' heights are ideal for ages 5-12

**Age Group**: 5 to 12 years

**Use Zone**: 3 feet deck height (17'  $\times$  24'); 4 feet deck height (17'  $\times$  27'); 5 feet deck height (17'  $\times$ 

28'); 6 feet deck height (17' x 29')

The Triple Rail Slide is a fun freestanding event made from high quality, roto-molded plastic in your choice of plastic colors. Upright 3.5 inch steel posts, barrier walls and rails are powder-coated in the same color from our metal components color selection. All slides come with a specially molded hooded entrance to encourage sitting down when sliding.