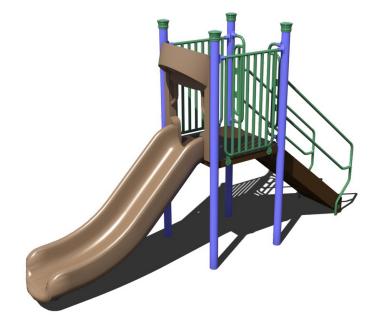

## **Straight Slide**

MSRP \$9,505.00 SALE \$8,080.00

**Age Group**: 5 to 12 years

**Use Zone**: 3 feet deck height (17'  $\times$  24'); 4 feet deck height (17'  $\times$  27'); 5 feet deck height (17'  $\times$ 

29'); 6 feet deck height (17' x 30')

This straight slide offers a playground vibrant colored steel posts. The metal decks have a plastisol finish made durable for commercial applications in school, park, and church facilities. The deck and stairs are available in multiple colors, but the standard color is brown. At varying deck heights, the 3' and 4' heights of this slide are suitable for children ages 2 through 5, while the higher heights are best for kids ages 5-12.