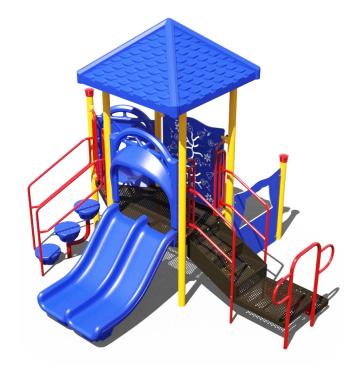

Designed to be both mentally and physically stimulating while also promoting socialization, the Fuddle-Dee-Duddle Play System offers a wide variety of different features that are sure to please both children and adults alike. Built to meet ASTM and CPSC guidelines, this structure is safe and affordable. Watch as children climb up the lily pad climber and race each other on the triple rail slide. Also featured in this structure are a chute slide, honeybee panel, puppet show panel, transfer station, and a roof. Easy to install and customizable in many different colors, the Fuddle-Dee-Duddle would be a welcome addition to any playground.