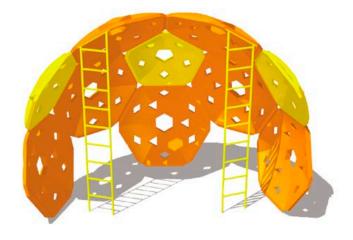

## Half Dome Plastic Climber

MSRP \$11,644.00 SALE \$9,898.00

**Age Group**: 5 to 12 years

**Footprint**: 8' 3" long x 14' 8" wide x 10' 6" high

Use Zone: 20' 3" x 26' 8"

The Half Dome Plastic Playground Climber features a Tortoise panel climbing wall and two vertical ladders. Children use the hand and foot holes in the Tortoise climbing panels to climb up and over the playground climber. They also have the option to utilize the vertical climbing ladders to make their way to the top of the massive 10-foot tall climber. The Half Dome Plastic Playground Climber is a great addition to any playground. It is unique in design and children are drawn to the distinctive Tortoise panels. Children stay entertained for hours as they play outdoors while getting a good work out during their playtime. This playground climber is built with safety in mind, and Sii follows all regulations laid out for commercial playground equipment. This durable playground climber is built to tolerate high use at busy parks and playgrounds.