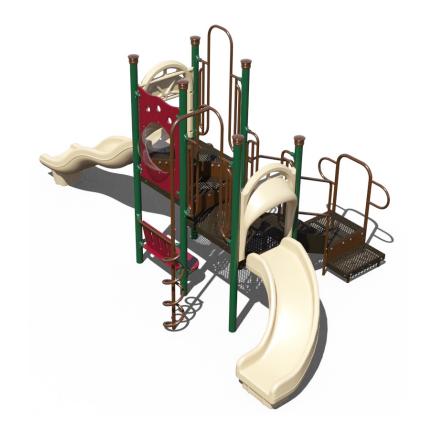

## Keeper of Kings Playground Structure

MSRP <del>\$19,015.5</del>4 SALE \$16,164.00

**Age Group**: 2 to 12 years **Footprint**: 11' 2" x 18' 8" **Use Zone**: 23' 2" x 30' 8"

COMPLIES With: ASTM F1487-17 CPSC PUB #325

Designed for a smaller use zone, the Keeper of Kings Playground Structure is an ideal structure for daycares or early childhood development centers. Don't let its size fool you though, as this structure is full of components that will keep children entertained for hours such as a 90-degree curve slide, a wave slide, a bubble panel, a zipper climber, a coil climber, and a below level deck bench. Constructed for commercial use, the Keeper of Kings Playground Structure is built for years of heavy use and meets ASTM and CPSC guidelines to create an apparatus that will please children's need for fun and adult's requirements for safety.