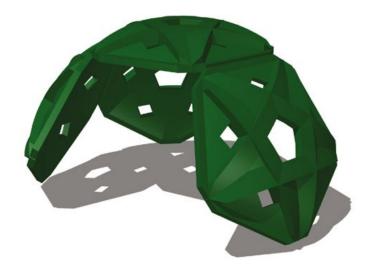

Children love the distinctive design of the Mini Arch 2 Plastic Playground Climber, and it is ideal for any playground that kids from age 2-12 play at including daycare centers play areas, neighborhood parks, and preschool or elementary school playgrounds. This safe and challenging climber is great for children to play on and burn off energy during playtime. The climbing wall features the stylish and popular Tortoise climbing panels, which are fun, safe, and durable. The fun half-dome shaped structure inspires creativity and children enjoy having fun made up adventures with their friends as they play. The mini size of the climber makes it a great place to learn and develop climbing skills. The durable material used when producing the Mini Arch Plastic Climber is designed to endure years and years of heavy playground use, and will resist fading.