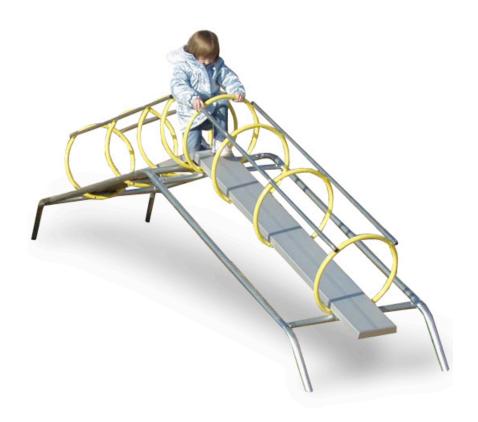

## Playscape Up/Down Crawl Thru

MSRP <del>\$2,019.00</del> SALE \$1,696.00

**Age Group**: 2 to 5 years **Footprint**: 3' x 12' **Use Zone**: 15' x 24'

The Up/Down Crawl Thru is a simple toy but something that not many playgrounds have. This is a climbing frame with a twist, allowing children to climb up, slide, and create their own games surrounding this piece of apparatus. Climbing is of course a necessary part of play, allowing your children to build strength and exercise. Children playing with the device will also be able to improve their motor skills, mental ability and their coordination. Climbing is also really fun for children, and the added ability to slide down at the other side will be a great way for your children to start enjoying exercise. This is the perfect piece for public playgrounds and school playgrounds, so don't miss out on this great playground apparatus offer.