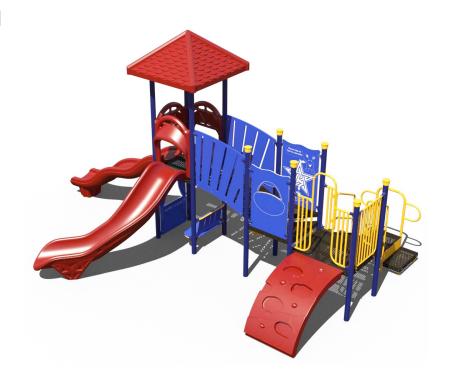

## **Monkey Business Playground Structure**

MSRP \$32,771.54

**SALE \$27,856.00** 

**Age Group**: 2 to 12 years **Footprint**: 19' 1" x 23' 3" **Use Zone**: 31' 1" x 35' 3"

COMPLIES With: ASTM F1487-17 CPSC PUB #325

The Monkey Business Playground Structure is a structure that focuses a lot on what is many people's favorite playground component: the slide. This structure has three slides for children to choose from, two chute slides and a wave slide. Also featured in this structure are three panels, a spaceship, an alien maze, and a puppet show, along with an arch bridge, a roof, a bench, and a transfer station. The Monkey Business Playground Structure does meet ASTM and CPSC guidelines to provide maximum safety for children. Customizable in a variety of different colors, this structure is bound to be a crowd pleaser.