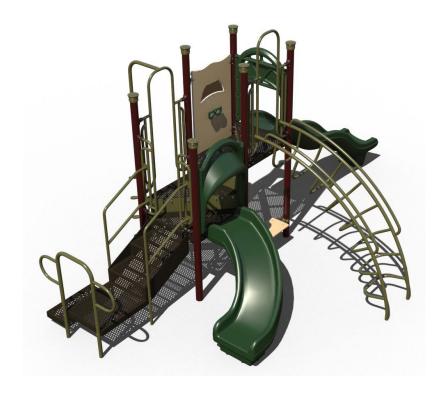

## Mumbo Jumbo Playground Structure

MSRP \$20,986.54

**SALE \$17,839.00** 

**Age Group**: 2 to 12 years **Footprint**: 12' 2" x 21' 5" **Use Zone**: 24' 2" x 33' 5"

COMPLIES With: ASTM F1487-17 CPSC PUB #325

The Mumbo Jumbo Playground Structure is an eye-catching structure that will attract children of all ages and keep them entertained for hours. This structure is made of heavy 3.5-inch diameter galvanized steel posts and durable rotomolded plastics. All components of the Mumbo Jumbo play system meets or exceed national safety standards including ASTM and CPSC guidelines. Activities featured in this structure include a wave slide, a 90-degree curve slide, a deep rung arch climber, a coil climber, and two interactive activity panels. Customizable in a variety of different colors, the Mumbo Jumbo Playground structure is designed to please children and adults alike.