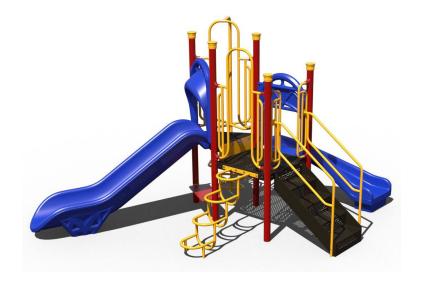

## Norma-Lee Playground Structure

MSRP <del>\$15,332.5</del>4 **SALE \$13,033.00** 

**Age Group**: 2 to 12 years **Footprint**: 11' 9" x 13' 8" **Use Zone**: 23' 9" x 25' 8"

COMPLIES With: ASTM F1487-17 CPSC PUB #325

The Norma-Lee Playground Structure is a wonderful addition to any playground at an affordable price. Watch as children race down the slides, one curved and one straight chute slide, and climb back up the structure on either the loop climber, clover climber, or the steps. Designed to meet both ASTM and CPSC standards, the Norma-Lee is customizable in many different colors and is easy to install. This structure is commercial grade and built to withstand years of heavy use. Children will love the many different features of the Norma-Lee Playground Structure while adults will love the gentleness it had on their pocketbooks.