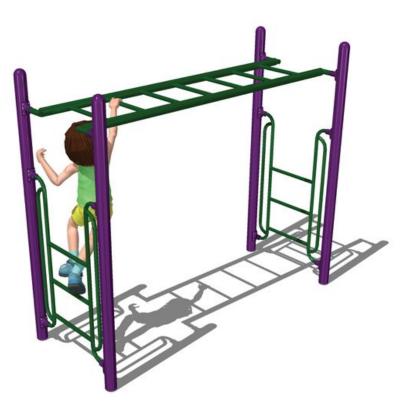

## **Freestanding Straight Rung**

MSRP <del>\$3,980.00</del> SALE \$3,383.00

**Age Group**: 5 to 12 years **Footprint**: 4' 4" long x 10' 4" wide x 7' high **Use Zone**: 16' 4" x 22' 4"

The Freestanding Straight Rung is a timeless playground favorite, and a must have for all parks, playgrounds, and recreation areas. The traditional ladder-like monkey bar rungs make a challenging game for children to navigate across. This fun piece of playground equipment is 7 feet in height once it is installed, and can support the weight of up to four children at one time. Kids will build precious social skills as they challenge each other, and test their strength and endurance. While mastering this challenging playground climber, children are building upper body strength and improving athletic dexterity. All Sii brand commercial playground equipment is designed with safety in mind, and Sii strictly follows playground safety rules for commercial playground equipment. The entire structure is created by galvanized metal ensuring the long life of this playground equipment.