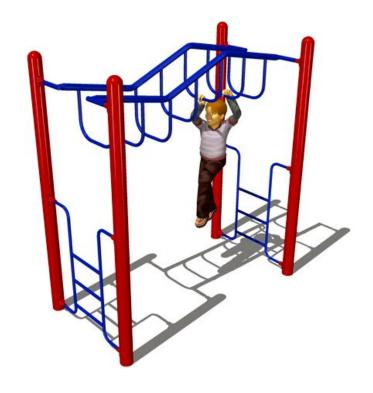

## **Freestanding Wavy Deep Rung**

MSRP \$5,518.00

**SALE \$4,691.00** 

**Age Group**: 5 to 12 years

**Footprint**: 4' 4" long x 10' 4" wide x 7' high

**Use Zone**: 16' 4" x 22' 4"

COMPLIES With: ASTM F1487-17 CPSC PUB #325

The Freestanding Wavy Deep Rung uses a wavy top rail, which creates different slopes for children to climb across using the deep rungs. Children and their friends will enjoy testing themselves and each other on this fun playground climber. There deep rungs are easily reached by utilizing the side ladders, this gives a child a safe way to mount and dismount the climber without the need to jump up or down. Children will develop strong upper body muscles and gain self-confidence while they work to master navigating this unique playground equipment. Sii brand commercial playground equipment is built with safety in mind, and complies with playground safety regulations. The Freestanding Wavy Deep Rung is built to last, can handle the weight of four children at once, and is manufactured using top quality materials.