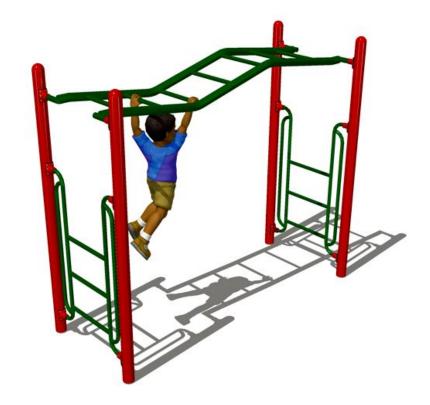

## **Freestanding Wavy Straight Rung**

MSRP \$4,779.00

**SALE \$4,063.00** 

**Age Group**: 5 to 12 years

**Footprint**: 4' 4" long x 10' 4" wide x 7' high

Use Zone: 16' 4" x 22' 4"

COMPLIES With: ASTM F1487-17 CPSC PUB #325

The Freestanding Wavy Straight Rung is a variation of the traditional straight playground equipment. The wavy top bar creates a slope changing challenge that requires children to adjust their swing to allow for the up or down climbing slope. This playground climber is both fun and physically challenging. It is important that a child utilizes their muscles in order to develop proper muscles mass and most children develop these muscles while they play on playground equipment like the Freestanding Wavy Straight Rung. This climber is great for kids age 5-12, and is built to withstand heavy use at busy parks and playgrounds. Manufactured in the US out of heavy-duty galvanized steel, this climber was developed to have a long life. Sii is committed to child safety and manufactures all its commercial use play equipment following playground safety guidelines.