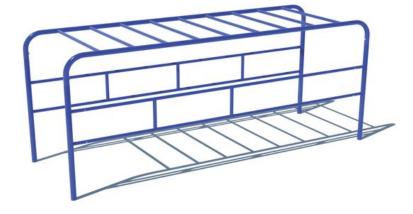

## **Wheelchair Scaling Ladder**

MSRP <del>\$2,912.00</del> SALE **\$2,476.00** 

**Age Group**: 5 to 12 years

**Footprint**: 10' long x 3' 4" wide x 4' 6" high

**Use Zone**: 15' x 22'

As the name implies, Sii has carefully and thoughtfully designed this Wheelchair Scaling Ladder to be used by individuals in wheelchairs either permanently or temporarily. Operating a wheelchair takes a great deal of upper body strength. Not to mention, many people in one still want to be able to work out the top half of their body to tone and build muscle. This piece of equipment stands 4-feet-6-inches high so it is the perfect height. There are welded rungs that allow users to pull themselves up while nine overhead bars offer plenty of exercise opportunity. The system boasts a painted metal surface and requires concrete mounting for stability. The powder-coat paint is available in many colors, so you can order one to match other equipment you may already have.