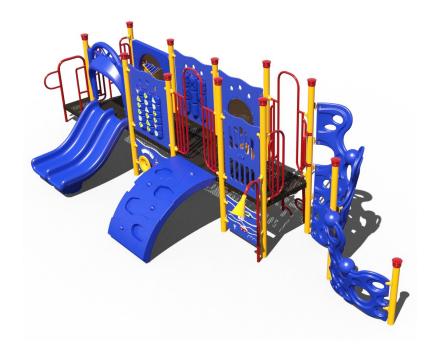

## **Tuff Stuff Playground Structure**

MSRP <del>\$32,597.5</del>4 **SALE \$27,708.00** 

**Age Group**: 2 to 12 years **Footprint**: 9' 4" x 28' 5" **Use Zone**: 21' 4" x 40' 5"

COMPLIES With: ASTM F1487-17 CPSC PUB #325

The Tuff Stuff Playground System is designed to engage a child's upper and lower body strength along with stimulating them mentally. Included in this structure are a bubble wall climber, talk tube, zipper climber, bedrock climber, triple rail slide, and more than five different interactive activity panels intended to promote stronger motor skills. This structure is for commercial use, making it appropriate for use in public parks, schools, daycare centers, and neighborhood playgrounds. The Tuff Stuff Playground System does meet ASTM and CPSC guidelines for safety standards and is customizable in a variety of different colors.