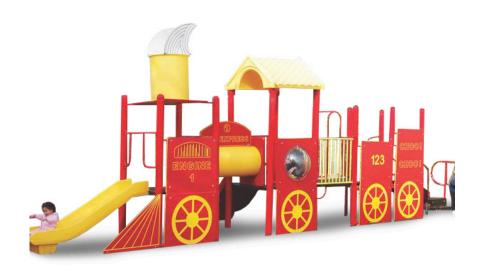

## Tot Town Express Modular Playground

## Price \$25,570.00

**Age Group**: 2 to 12 years **Footprint**: 10' x 38' **Use Zone**: 22' x 50'

Tot Town Express Modular Playground resembles a train and is detailed with unique activities and colors. The train theme panels and smoke stack roof create a colorful and unique structure. This equipment features standard duty 3.5 inch or heavy duty 5 inch posts for maximum durability in public areas.