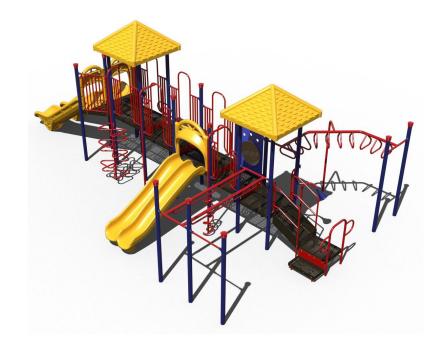

## Power Player Playground Structure

MSRP \$49,875.54

**SALE \$42,395.00** 

**Age Group**: 5 to 12 years **Footprint**: 19' 1" x 36' 8" **Use Zone**: 31' 1" x 48' 8"

COMPLIES With: ASTM F1487-17 CPSC PUB #325

Children love when they get to choose what they get to play with and the Power Player Playground Structure has so many features that they are bound to find something they want to play with. This structure is constructed of 3.5-inch diameter posts, steel railings, and durable rotomolded plastics. Some of the features included in this structure include five different types of climbers, two chute slides, a triple rail slide, a talk tube, a chin bar, a double parallel bar and horizontal ladder, and multiple interactive activity panels. This structure does meet or exceed ASTM and CPSC safety guidelines and is customizable in a variety of different colors. The Power Player Playground System is made for commercial use and is appropriate for a variety of age groups.