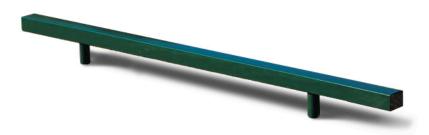

The Standard Balance Beam is a straight beam available in an assortment of colors. This playground event allows organizations to add equipment with minimal cost. The heavy duty 4 inch square galvanized tubing features 12 gauge steel. Balancing equipment such as this help children of all ages develop coordination skills. The in-ground posts are welded to the beam for simple installation.