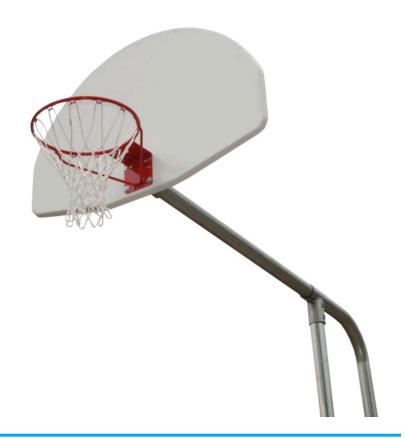

## **Extended Length Basketball Backstop**

MSRP \$1,653.00

**SALE \$1,389.00** 

## Highlights:

- Longer arm to help it extend out further
- Available in multiple shapes and materials
- Great addition to outdoor courts
- Makes it safer for the players

This extra heavy duty backstop produces an exceptionally durable and safe basketball activity. Great for commercial use in a park, school, neighborhood, or church. The main post comes with a 6 or 7 foot extension and is built with heavy-duty galvanized steel pipe. The long extension reduces the risk of a player making contact with the support post, thus reducing injuries. The stabilizing support post is 3.5 inch OD galvanized steel pipe. Comes complete with backboard, double-strength super goal, and steel chain net.