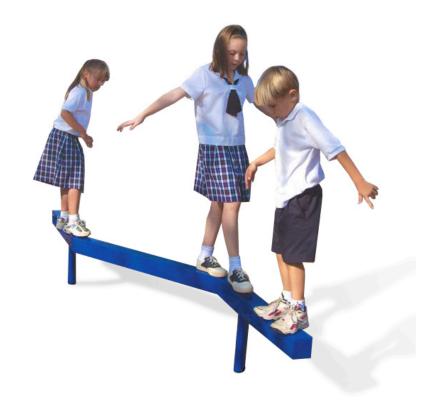

## **Zig Zag Balance Beam**

MSRP <del>\$722.00</del> SALE \$614.00

**Age Group**: 2 to 12 years

**Footprint**: 3' 3-1/2" long x 9' 4-1/2" wide x 1' 6"

high

**Use Zone**: 15' 4" x 21' 5"

The addition of the Zig Zag Balance Beam offers a more challenging balance event. Playground equipment that challenges children is important, as they unknowingly will develop skills such as coordination and balance. Available in a variety of fun colors, the Zig Zag Balance Beam ships completely assembled with the legs welded to the frame, making installation simple. The unit needs only to be set in concrete and leveled.