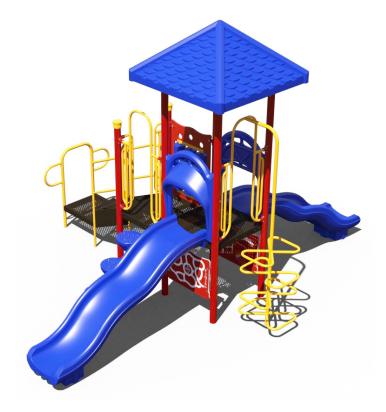

## **Per-Dee Playground Structure**

MSRP <del>\$21,961.54</del> SALE \$18,668.00

**Age Group**: 5 to 12 years **Footprint**: 14' 7" x 18' 1" **Use Zone**: 26' 7" x 30' 1"

The Per-Dee Playground Structure by Sii offers customers the ability to get many activities into a small amount of room. Children will love using the transfer station, lily pad climber, or clover climber to get to one of the two wave slides where they can race each other to the bottom. Also included in this structure are a drive/shift panel, a maze panel, a tic tac toe panel, and a roof. The Per-Dee Playground Structure does meet ASTM and CPSC guidelines and is commercial grade. Customizable in a variety of different colors, this playground is sure to keep children busy for hours.