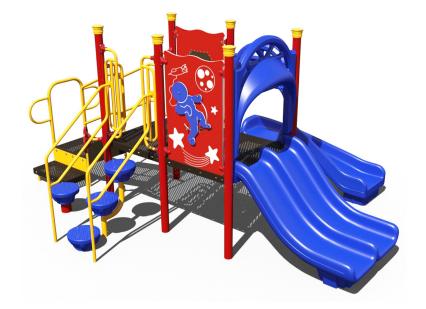

## Yankee Doodle Playground Structure

MSRP <del>\$19,124.54</del> **SALE \$16,256.00** 

**Age Group**: 2 to 5 years **Footprint**: 11' 8" x 17' 3" **Use Zone**: 23' 8" x 29' 3"

COMPLIES With: ASTM F1487-17 CPSC PUB #325

The Yankee Doodle Playground Structure is the perfect addition to a playground for younger children. Made in the United States of America, safety is a top priority and every Yankee Doodle Playground Structure meets ASTM and CPSC guidelines. This structure boasts many different features including a double bed way slide, an elbow slide, a frog pad climber, multiple interactive play panels, and more. This structure is easy to install and very affordable. The Yankee Doodle Playground Structure is customizable in a variety of different colors and as it is commercial grade, it is built to withstand years of heavy use.