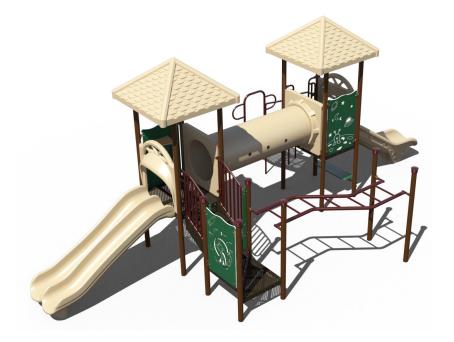

## **Bumble Tub Club Playground Structure**

MSRP <del>\$32,704.5</del>4

**SALE \$27,799.00** 

**Age Group**: 2 to 12 years **Footprint**: 18' 9" x 30' **Use Zone**: 30' 9" x 42'

COMPLIES With: ASTM F1487-17 CPSC PUB #325

From the crawl tube to the multiple slides to the zig-zag straight rung horizontal ladder, children will love the vast amount of activities offered in the unique Bumble Tub Club Playground Structure. As with other Sii structures, this playground is built to withstand years of heavy use and does meet ASTM and CPSC guidelines to ensure the safest possible playground for children. Also featured in this structure are multiple interactive activity panels, a steering wheel, two roofs, and a transfer station. The Bumble Tub Club is commercial grade, customizable in many different colors, and has a maximum child capacity of 30 children.