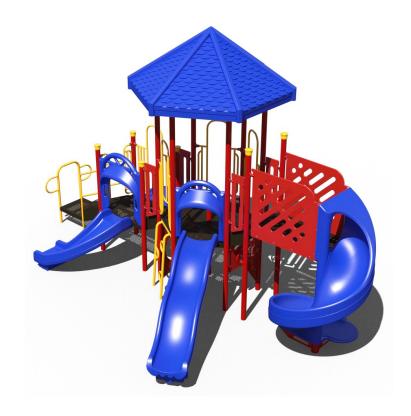

These slides are sure to draw children to the Pleased as Punch Play System, and the numerous climbers and interactive panels are bound to keep their attention for many hours. This structure includes an open spiral slide, a wave slide, a 90-degree curve slide, a bedrock climber, a rock wall climber, a zipper climber, and multiple interactive activity panels. This structure does meet or exceed ASTM and CPSC safety guidelines and is customizable in a variety of colors. The Pleased as Punch Playground Structure is commercial grade, making it appropriate for use in public parks, schools, daycare centers, and neighborhood playgrounds.