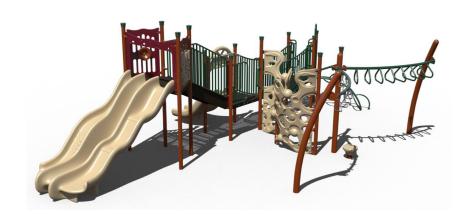

## Twist and Shout Playground Structure

MSRP \$47,349.68

**SALE \$40,248.00** 

**Age Group**: 5 to 12 years **Footprint**: 22' x 36' 5" **Use Zone**: 34' x 48' 5"

COMPLIES With: ASTM F1487-17 CPSC PUB #325

The Twist and Shout Playground System from Sii incorporates a vast array of activities for children of all ages. The structure includes an alpine thunder slide, a triple rail slide, a bubble wall climber, a curved trapeze ladder, a curved tri-rung ladder, a half moon climber, multiple interactive activity panels, and more. This structure does meet or exceed ASTM and CPSC safety guidelines and is customizable in a variety of different colors. The Twist and Shout Playground System is made for commercial use, making it appropriate for use in public parks, schools, daycare centers, and neighborhood playgrounds.