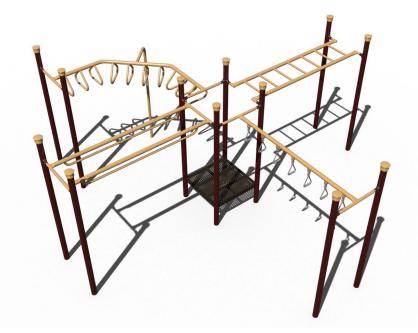

## Go Bananas Playground Structure

MSRP <del>\$12,598.54</del> **SALE \$10,709.00** 

**Age Group**: 5 to 12 years **Footprint**: 18' 7" x 18' 10" **Use Zone**: 30' 7" x 30' 10"

Enjoy watching as your children monkey around with the Go Bananas Play System by Sii. With its trapeze ring horizontal ladder, double parallel bar horizontal ladder, straight rung horizontal ladder, and 90-degree tri rung horizontal ladder, this unit is designed specifically for children who love to remain active. Each of the four overhead climbers can be easily reached from the central square deck. This structure does meet all safety standards including ASTM and CPSC. Customizable in a variety of different colors, the Go Bananas Playground System would be a lively addition to any play area.