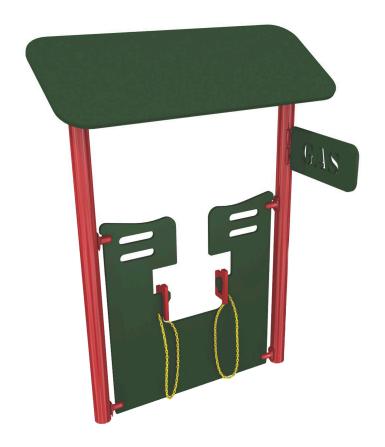

## **Gas Station**

MSRP <del>\$2,111.00</del> SALE **\$1,795.00** 

**Age Group**: 2 to 12 years

**Footprint**: 2' long x 4' wide x 6' high **Use Zone**: No use zone required.

Children love make-believe, and this Gas Station apparatus is perfect for imaginative play. Children will be able to use this gas station to aid in games that relate to cars. The upright support posts for this station are perfectly durable, and are 3.5 inches in diameter. It is designed for in-ground mounting, making it perfect for use outside. The Gas Station apparatus comes with fake pumps so that children can pretend to fill up gas tanks, and also comes with a sign at the top. The unit is not possible to climb on, and is too high for children to be able to get on top, or endanger themselves. It is simply a great tool for imaginative play. Incorporate it into your playground for make-believe play.