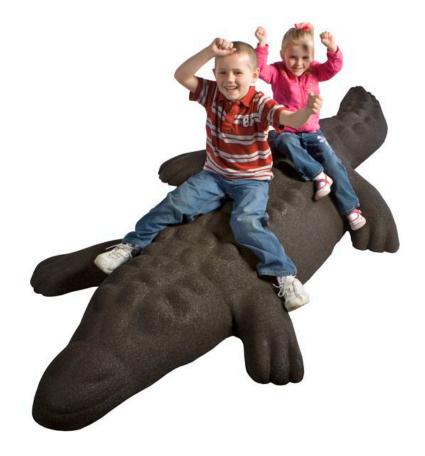

## **Croc Walk**

MSRP \$1,625.00 SALE \$1,300.00

**Age Group**: 2 to 12 years

**Footprint**: 10' 10" long x 4' 2" wide x 1' high

**Use Zone**: 22' 10" x 16' 2"

The Croc Walk is crafted from a recycled tire rubber mixture bonded together with polyurethane for a long lasting product that is a soft and fun surface for children to crawl and play on. Designed for children from 2 to 12 years of age, this play pet allows children to develop gross motor skills, balance, and imagination as they have fun. Shown in green, the Croc Walk is available in a variety of colors. The Croc Walk is an appealing climber for all ages of children.