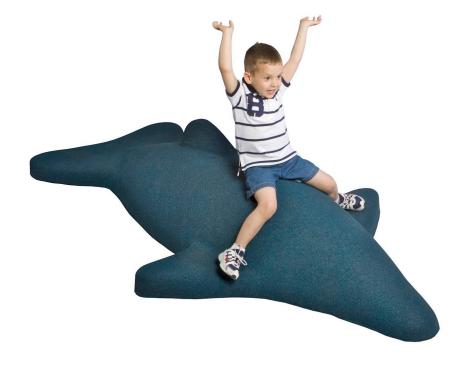

## **Dolphin Jump**

MSRP <del>\$1,625.00</del> SALE **\$1,300.00** 

**Age Group**: 2 to 12 years

**Footprint**: 4' 5" long x 8' 6" wide x 2' high

**Use Zone**: 16' 5" x 20' 6"

It always offers peace-of-mind when playground equipment can support the weight of an adult, yet it has been specifically made to be safe and fun for a child. This is just one of the reasons why this Dolphin Jump by Pierceton is such a popular pick on the playground or at daycare facilities. As the name implies, this piece of equipment is shaped like a dolphin and since it is crafted from a one-piece rubber mold, there is no chance for it falling apart, and there are no rough seams exposed to cause scratches. It is available in four fantastic colors, and this Dolphin Jump is safe, durable, and designed to accommodate the excitement and activity level of children of all ages.