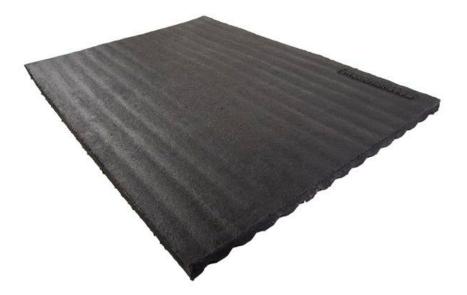

## Basic Rubber (Swing / Slide / Deck) Mat

MSRP <del>\$150.00</del> SALE \$120.00

The Basic Rubber Mat is designed for use in high traffic areas under playground equipment to limit the loss and displacement of loose fill kick out areas on the playground. The rubber surface of each mat offers shock attenuation, long wear, accessibility, and low maintenance. Each mat is 2 inches thick. Various sizes are available for specific uses. The six-foot long mat works best with swings. The smaller mats work well with slides and climbers. Unlike many of our other swing mats, the Basic Rubber Mat does not include beveled edges and should be buried level with the surfacing to eliminate a tripping hazard. Many beveled edge swing mats are available at a slightly higher cost and do not require any burying.