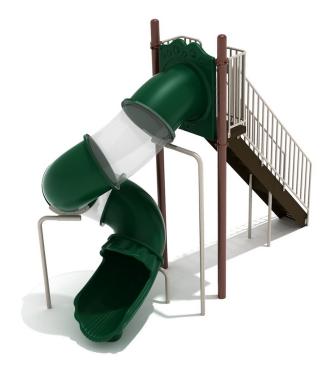

## **8-feet Spiral Tube Slide**

MSRP <del>\$15,060.00</del> SALE \$12,048.00

**Age Group**: 5 to 12 years **Use Zone**: 19' 4" x 31' 1"

COMPLIES With: ASTM F1487-17 CPSC PUB #325

Spiral tube slides are favored equipment for older children, and at 8 feet tall this slide is built for fun. This playground event features an easy access stairway and giant tube slide with multiple support arms. The 3.5-inch steel posts and tube come in a variety of colors. Built to meet all commercial standards for playgrounds. A 5-inch post is available. The difference in post size does not add to the stability of the structure, only to added aesthetics of the playground, overall appearing much larger.