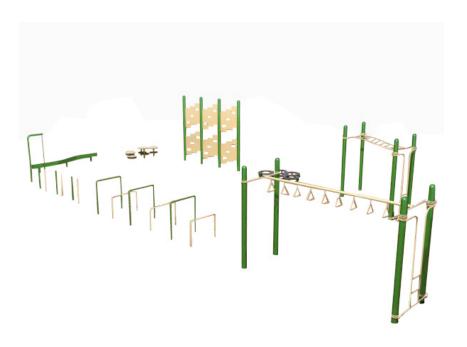

## **9 Station Shape Course**

MSRP <del>\$13,445.00</del> SALE **\$11,294.00** 

**Age Group**: 5 to 12 years **Footprint**: 41' x 68'

**Use Zone**: 53' x 80', Multiple Configurations

The 9 Unit Shape Course includes new fitness events including the Rope Climb. Offer children an action packed playground without the high cost of a structure. Great for any outdoor area with a large open space or around a walking path. Included is a Rope Climb, Tire Challenge, SportsPlay Twister Beam, Over/Under Bars, Agility Poles, S Horizontal Ladder, Ring Climber, Parallel Climber, and Stepping Stones. Comes powder coat painted or galvanized steel. Choose a color below or call us for an alternative color combination.